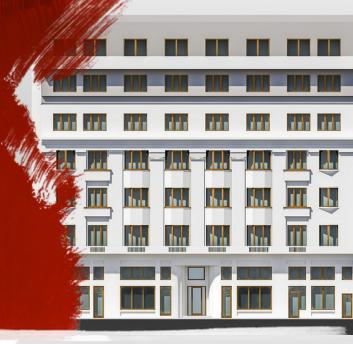

# Bratianu 12

Bucharest, Sector 3, 12 I.C. Bratianu Street

### Year of reconstruction

Building status

**Building information** 

| Year of reconstruction | 2023       |
|------------------------|------------|
| Total building area    | 2 600 sq m |